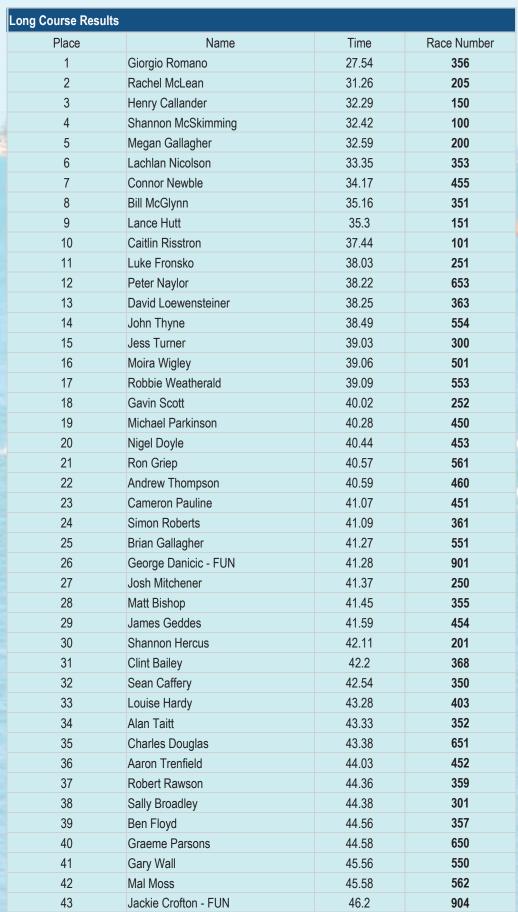

| 802                         |
| 44                              | Garvan Mulligan                                                                                                              | 57.49                                          | 64                          |
|                                 | Sarah Huddlestone                                                                                                            | DNS                                            | 5                           |
|                                 | Scott Fifield  Dean Borgogno                                                                                                 | DNS<br>DNS                                     | 66<br>71                    |

## Fannie Bay Swim Results





## Fannie Bay Swim Results

| Add